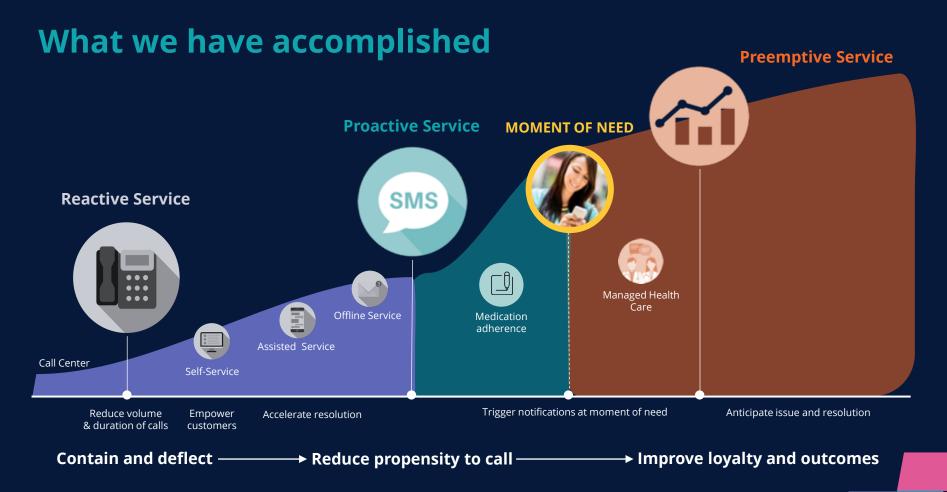

# Where we are headed

Re-imaging with personalized service at scale

# **Putting Next Best Action into Action**

Use the power of context to deliver exactly the right customer experience across channels