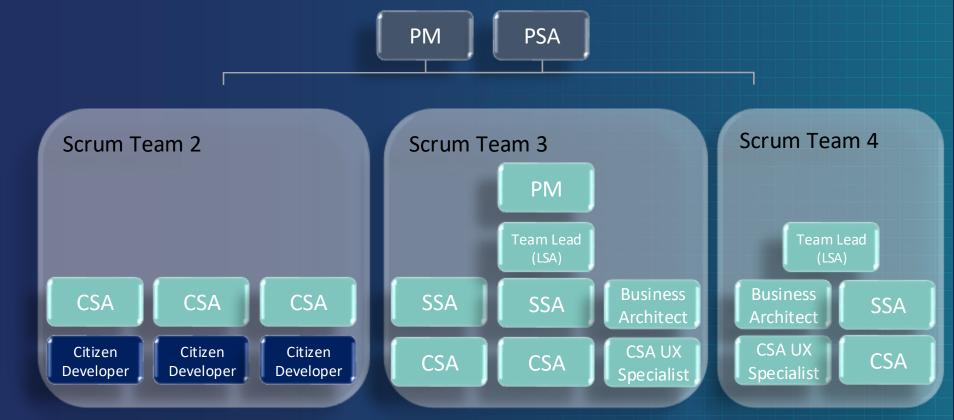

Solution: Small, agile delivery teams

Incremental functionality

Human-Centered Design

"There is only one way to eat an elephant: one bite at a time."

- Desmond Tutu

Solution: Small, agile delivery teams

Vague, unwieldy requirements

Desired Outcomes

Slow progress

Accelerated Delivery

Stakeholder resistance

Delighted Adoption