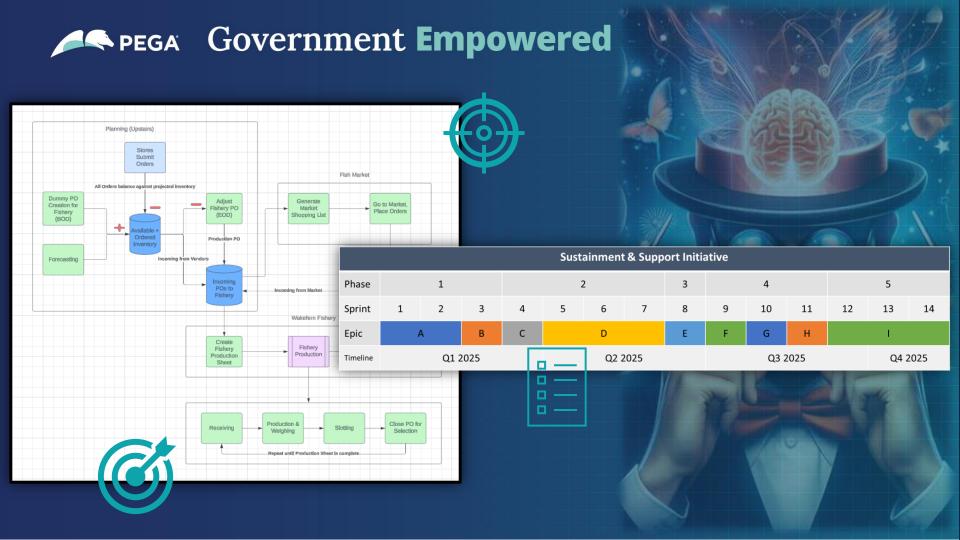

Solution: Small, agile delivery teams

Incremental functionality

Human-Centered Design

"There is only one way to eat an elephant: one bite at a time."

- Desmond Tutu

Solution: Small, agile delivery teams

Vague, unwieldy requirements

Desired Outcomes

Slow progress

Accelerated Delivery

Stakeholder resistance

Delighted Adoption