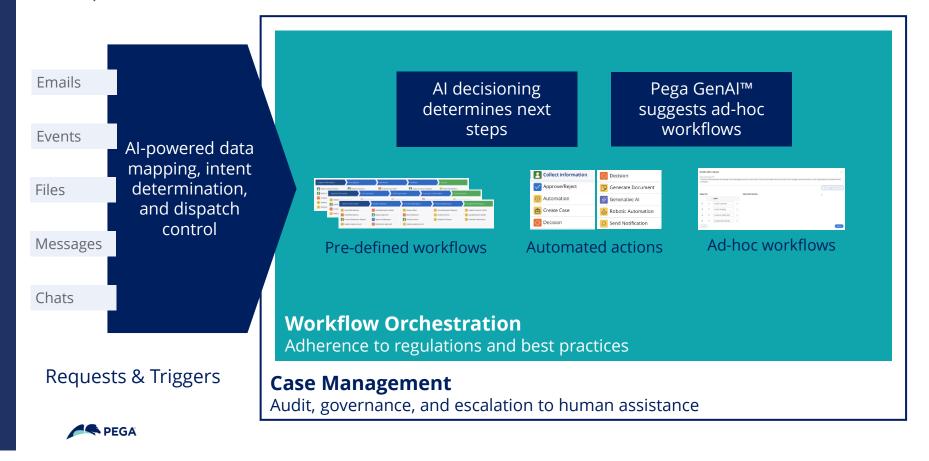

## Pega is the BOAT that works across channels and data

Center-out architecture for orchestration and automation on the cloud

## A proven architecture for governed agents

Pega provides the workflow orchestration, auditing, and rules the real world requires