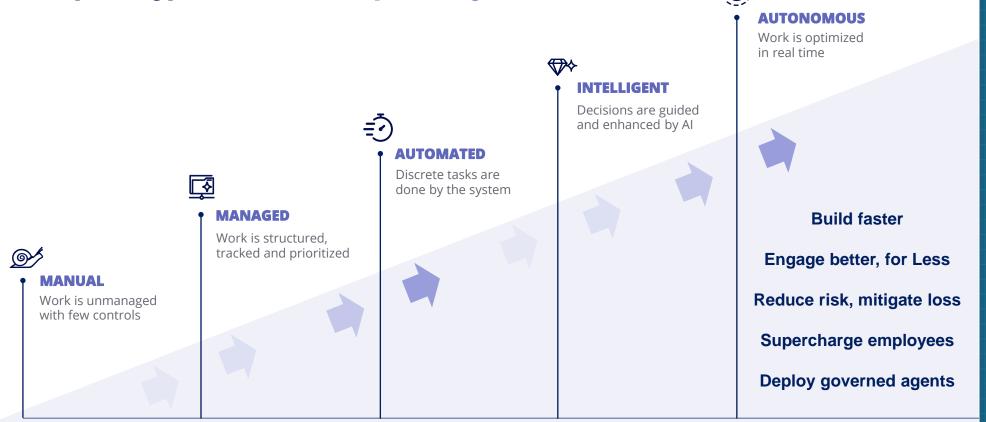

## The Autonomous Enterprise

Self-optimizing processes that unlock profitable growth