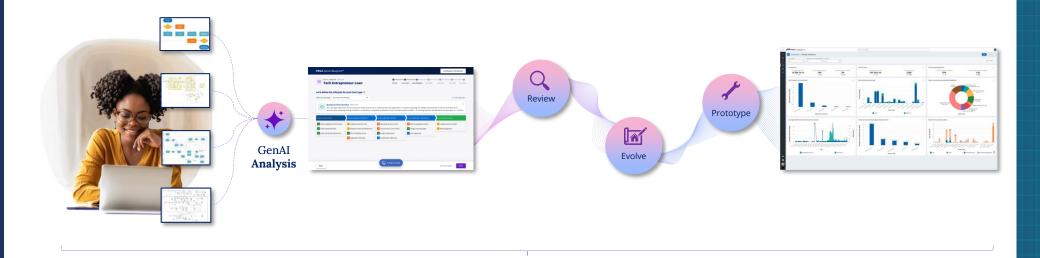

## **Blueprint workshop**

1 day.

Take 1 process from legacy to reimagined workflows.

111111 William .