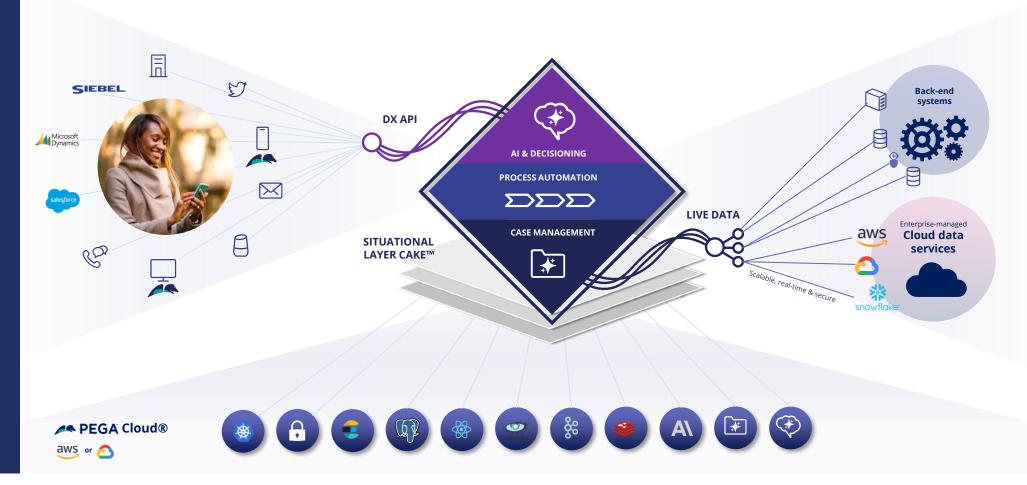

## Your platform for transformation is a BOAT

**Business Orchestration and Automation Technology** 

#### AN AUTOMATION PLATFORM FOR THE AI FUTURE

"BOAT is a class of technology that enables orchestration of a wide range of business processes to automate them while connecting disparate enterprise applications and augmenting business operations with embedded Al capabilities."

## Pega is the BOAT that works across channels and data

Center-out architecture for orchestration and automation on the cloud