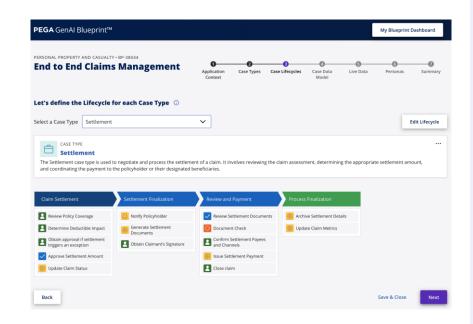

## **Blueprint workshop**

1 day.

Take 1 process from legacy to reimagined workflows.

111111 William .