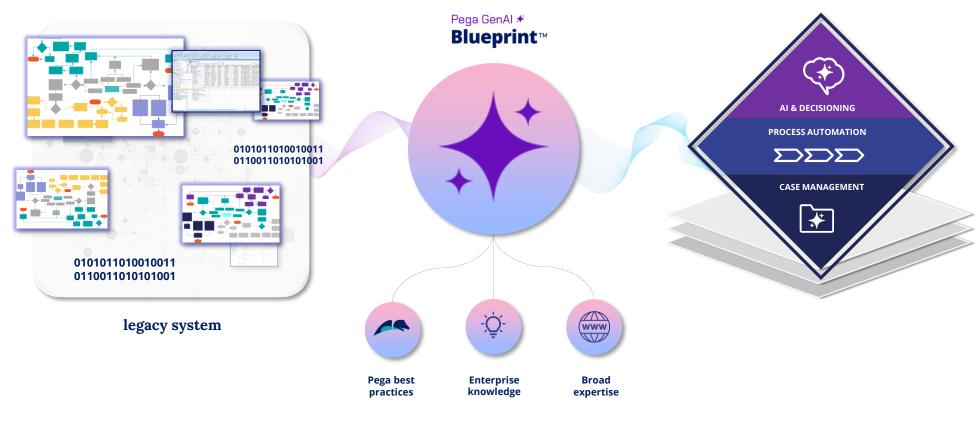

## GenAI opens a new approach to modernization

But it requires the right structure

### Unlock innovation with AI-led transformation

Pega provides the proven structure to reimagine and retire your legacy