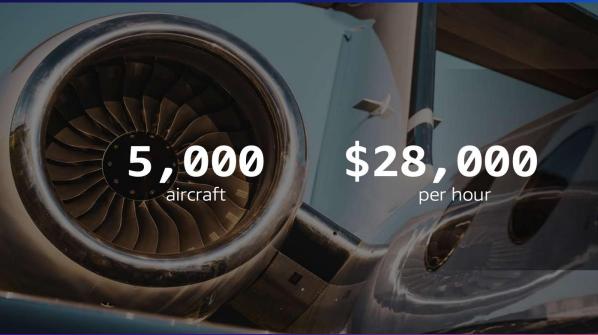

## U.S. Air Force improves aircraft readiness with data, analytics, Al and GenAl