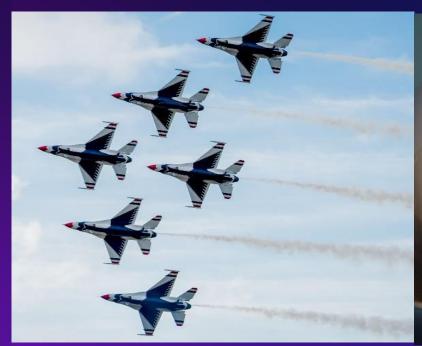

## U.S. Air Force improves aircraft readiness with data, analytics, Al and GenAl