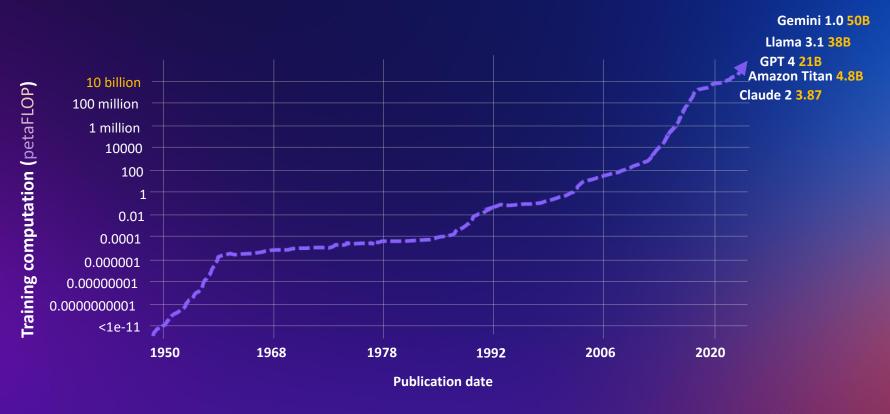

### Computation used to train notable Al Systems

Application End User Application Integration Development Computing Analytics Machine Learning Internet of Things Media Mobile Databases **Core Services** Security and compliance Infrastructure Management Tools aws