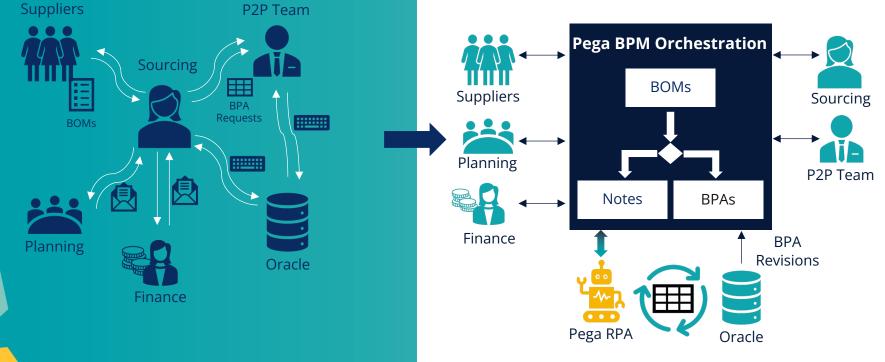

#### E2E Automation – BPM & RPA

#### **Process Summary -**

- 1. BPM configured for Workflow Connects Teams
- 2. Oracle to BPM API Integration BPA Revisions
- 3. BPM/RPA Platform Integration BOT Enters BPA