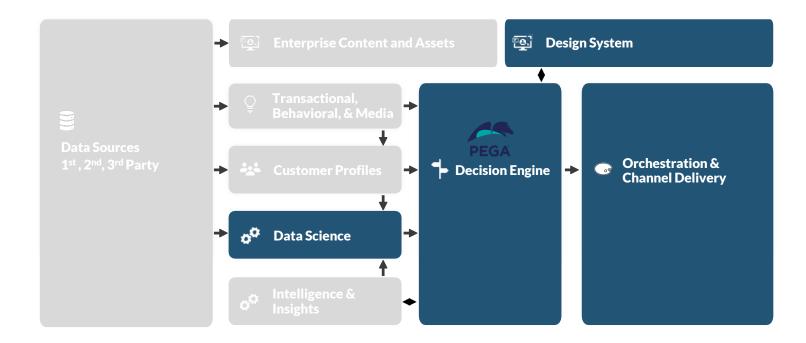

### **Connected Marketing Platform - Connected Decisioning**

# Connected Decisioning.

Always-on, Al-driven decisioning, powered by business goals