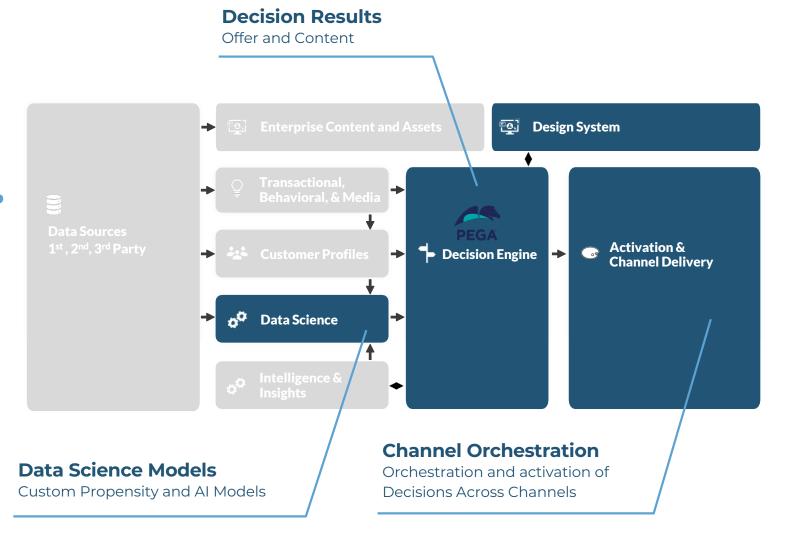

### **Connected Marketing Platform - Connected Decisioning**

# Connected Decisioning.

Always-on, Al-driven decisioning, powered by business goals