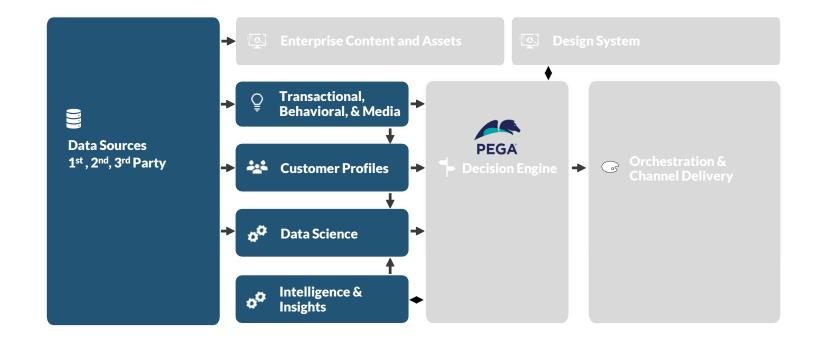

#### **Connected Marketing Platform - Connected Data**

## Connected Data.

A unified view of customers at the individual and household level