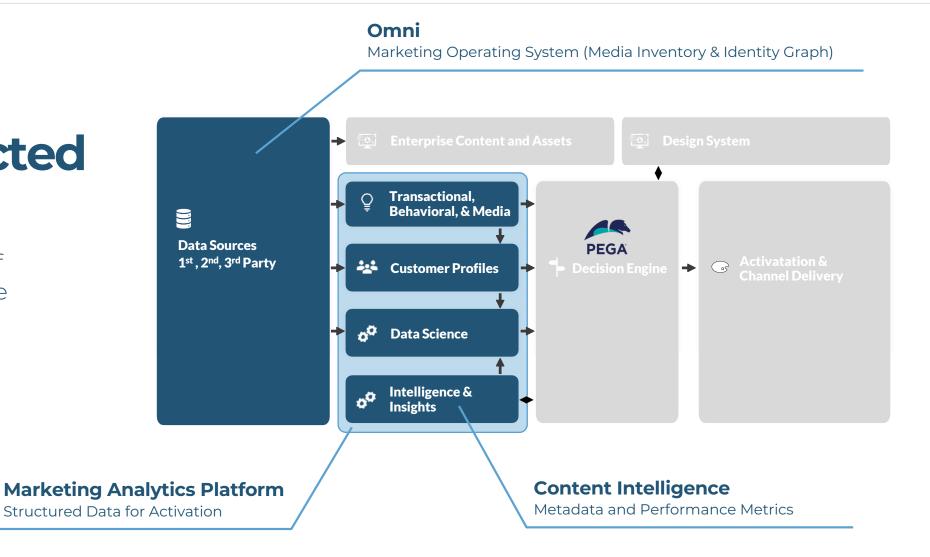

#### **Connected Data**

**Unified Profiles** 

## Connected Data.

A unified view of customers at the individual and household level