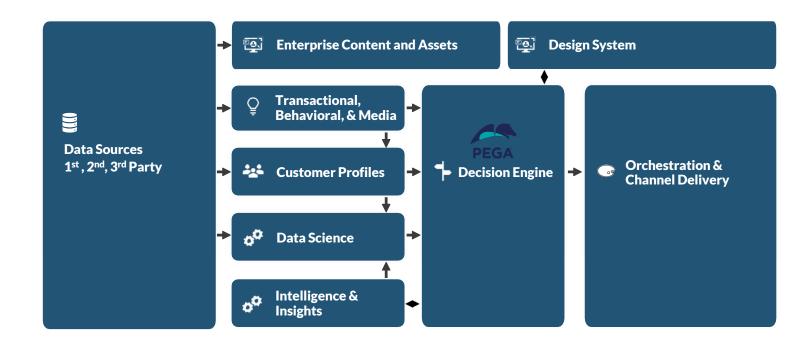

#### **Connected Marketing Platform - Connected Data**

## Connected Data.

A unified view of customers at the individual and household level