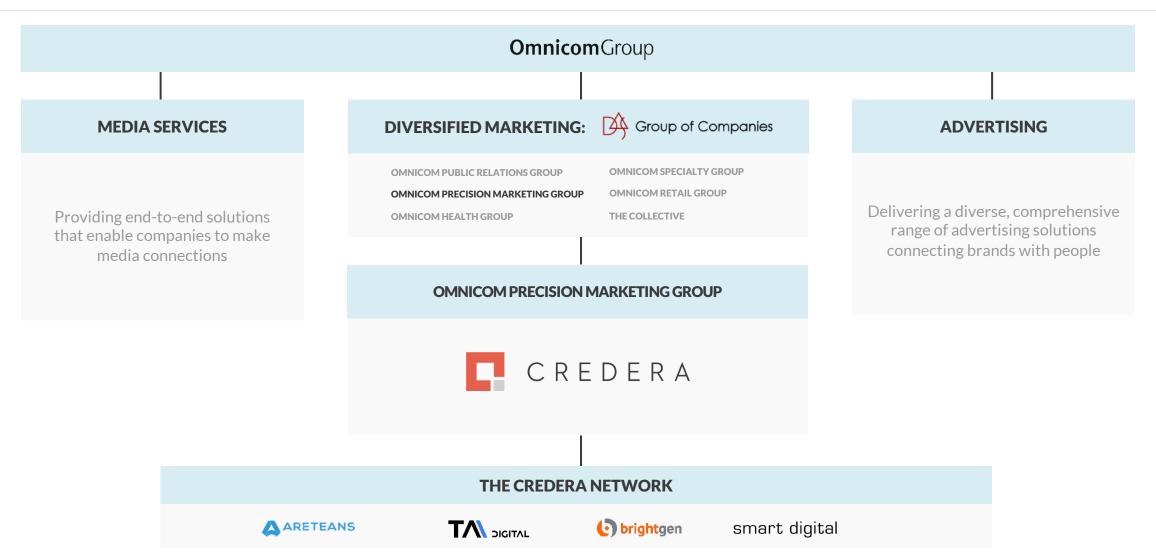

#### THE OMNICOM GROUP

## Credera is a part of the Omnicom Group of companies.

The Omnicom Group is a global agency holding company specializing in marketing, advertising, media, and communications services.

75,000+

Marketing, Advertising, Communications, Digital, and Consulting professionals

## Credera is part of the Omnicom Precision Marketing Group (OPMG) and is the only management consulting and technology services firm inside Omnicom's global network of companies