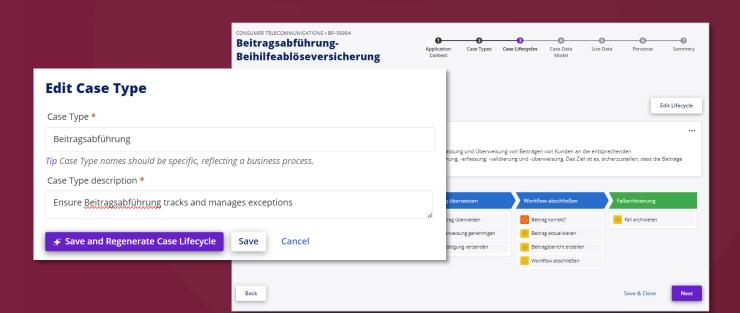

#### Pega GenAl Blueprint™

Optimize workflow design, fast, with the power of Pega GenAl™.

### **How Do You Modernize 800+ HR Processes Fast?**

#### **Unlocking Rapid Modernization**