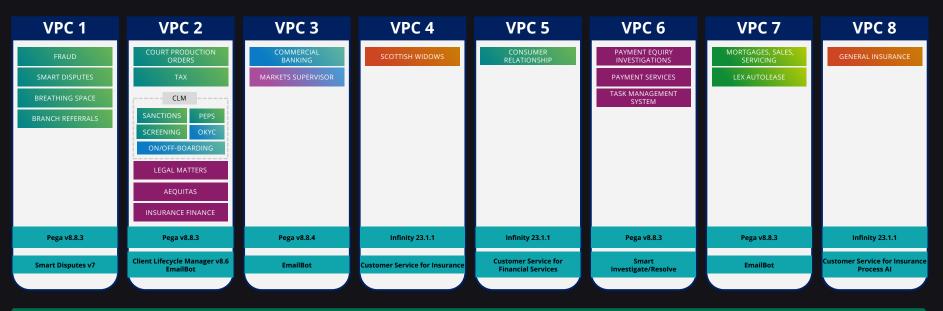

## **Pega Cloud Estate**

33 platform updates & 67 Infrastructure updates across all VPCs since 2022

| CL                   | CR                        |             | IP&I                                    |        | BCB                                 | CIB                                     |
|----------------------|---------------------------|-------------|-----------------------------------------|--------|-------------------------------------|-----------------------------------------|
| Consumer<br>Lending  | Consumer<br>Relationships |             | Insurance,<br>Pensions<br>& Investments |        | Business &<br>Commercial<br>Banking | Corporate &<br>Institutional<br>Banking |
| Enterprise Platforms |                           | Finance     |                                         | People |                                     | Credit                                  |
| Prudential           |                           | & Analytics | Risk Foundations                        |        | Payment Services                    |                                         |