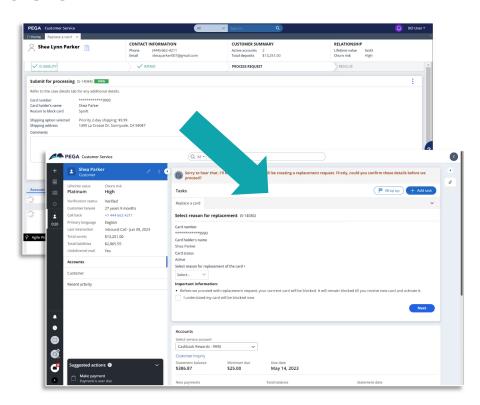

### **Co-existence with Constellation**

- Co-existence delivers compatibility between new & existing Pega technologies
  - Reuse existing traditional case types in new Constellation based Customer Service applications
  - Access new Constellation case types within existing traditional Customer Service applications
- Enables incremental adoption of Constellation
  - New self-service experiences
  - A new business unit or specialized contact center
  - New business processes and case-types
  - New back-office functions (e.g., fulfillment, approval)
- Innovate without disruption