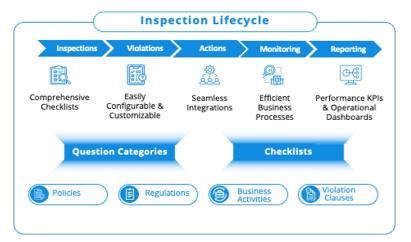

# No-code Inspections Configurations

- Inspections template, categories and checklist items
- Inspections scoring and weighting
- Monitor usage activity
- Workflows
- Inspector work zones
- Configure email templates
- User roles and security
- NEW Al Inspection Configuration Buddy

# Managing Inspections with Knowledge Buddy

- Configuration Buddy
   use case: Inspection regulatory
   documents and SOP's can be loaded into
   KB and used to obtain the inspection
   scope, incl. checklist categories and
   item configuration
- Inspection Buddy use case: While working on inspection in AIS the KB chat icon is available for the user to ask questions related to the inspection

# Managing Inspections with Knowledge Buddy

- Inspection Buddy use case: While working on inspection in AIS the KB chat icon is available for the user to ask questions related to the inspection
- Configuration Buddy use
   case: Inspection regulatory documents
   and SOP's can be loaded into KB and used
   to obtain the inspection scope,
   incl. checklist categories and item
   configuration