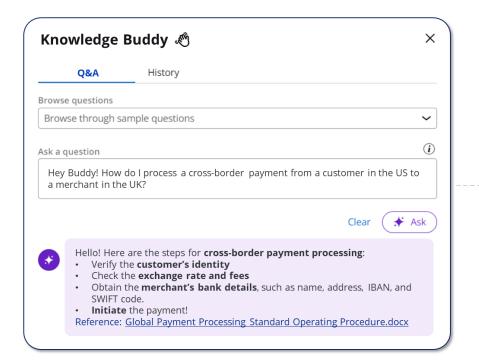

The LLM is not trained or fine-tuned on the knowledge content. The magic of RAG is prompt engineering, document chunking, and semantic search.

Q: What is a Knowledge Buddy?

You 1:33 PM

KnowledgeHub What is Knowledge Buddy?

#### You

what is knowledge buddy?

#### **ChatGPT**

"Knowledge buddy" typically refers to a concept where individuals or groups pair up to share and exchange knowledge, skills, or expertise with each other. It's a mutual learning relationship where each person acts as a mentor or guide to the other in their respective areas of knowledge or interest. The idea is to foster learning, support, and collaboration between peers. This can take various forms, such as informal mentorship arrangements, study groups, or collaborative projects.