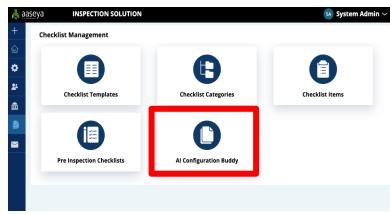

# No-code Inspections Configurations

- Inspections template, categories and checklist items
- Inspections scoring and weighting
- Monitor usage activity
- Workflows
- Inspector work zones
- Configure email templates
- User roles and security
- NEW Al Inspection Configuration Buddy

## AASEYA INSPECTIONS SOLUTION ( AIS ): Al Inspections Configuration Buddy