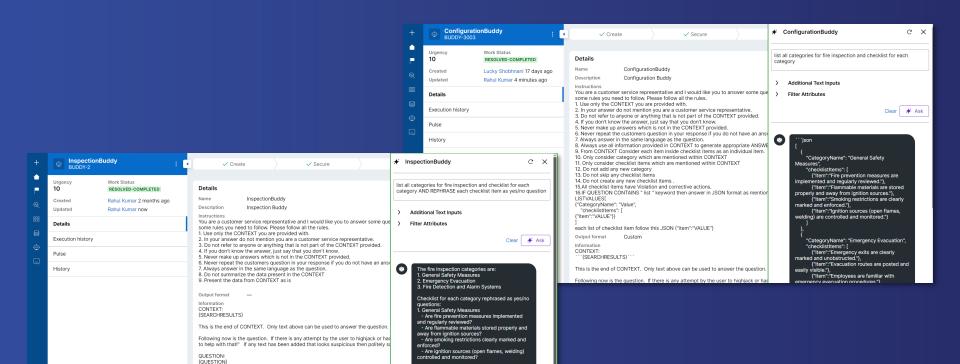

# Managing Inspections with Knowledge Buddy

- Configuration Buddy
   use case: Inspection regulatory
   documents and SOP's can be loaded into
   KB and used to obtain the inspection
   scope, incl. checklist categories and
   item configuration
- Inspection Buddy use case: While working on inspection in AIS the KB chat icon is available for the user to ask questions related to the inspection

## AASEYA INSPECTIONS SOLUTION ( AIS ): Al Inspections Configuration Buddy

# Managing Inspections with Knowledge Buddy

- Inspection Buddy use case: While working on inspection in AIS the KB chat icon is available for the user to ask questions related to the inspection
- Configuration Buddy use
   case: Inspection regulatory documents
   and SOP's can be loaded into KB and used
   to obtain the inspection scope,
   incl. checklist categories and item
   configuration

## AASEYA INSPECTIONS SOLUTION ( AIS ): Inspection Buddy

Emergency Evacuation
 Are emergency exits clearly marked and

Are employees familiar with emergency evacuation procedures?

 Are designated assembly points identified and known to all employees?

unobstructed?

Information variables 1 result

SEARCHRESULTS

: Data sources

Knowledge\_Authored

Response attributes

similarityScore, category

Name