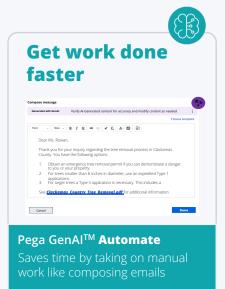

Q: What is a Knowledge Buddy?



You 1:33 PM

KnowledgeHub What is Knowledge Buddy?



#### You

what is knowledge buddy?



#### **ChatGPT**

"Knowledge buddy" typically refers to a concept where individuals or groups pair up to share and exchange knowledge, skills, or expertise with each other. It's a mutual learning relationship where each person acts as a mentor or guide to the other in their respective areas of knowledge or interest. The idea is to foster learning, support, and collaboration between peers. This can take various forms, such as informal mentorship arrangements, study groups, or collaborative projects.





















Deliver Self-Service



Guide Agents



Assist Sellers



Accelerate Operations



## Make every employee your best employee

With Pega GenAl™











# Partner Spotlight: aaseya

Steven Park VP, North America Sales & Customer Service





## **2024 Pegaworld Platinum Sponsor**

**Innovate, Elevate, Transform** 

Please see us at Booth # 21

## 2024 Partner of the Year for Delivery Excellence

150 + Go lives across the globe 600 + Low Code Delivery Professionals Delivering Projects Globally

## **Knowledge Buddy integration with Aaseya Inspections Solution**

Leveraging regulatory, compliance and SOP content with Knowledge Buddy to configure inspections and surface violations and corrective actions.

## Steven Park VP of Sales and Customer Success







Global Elite Partner





# Aaseya Inspections Solution (AIS) and Knowledge Buddy



**Specialization**Government









Global Elite Partner

Specialization

Government



# No-