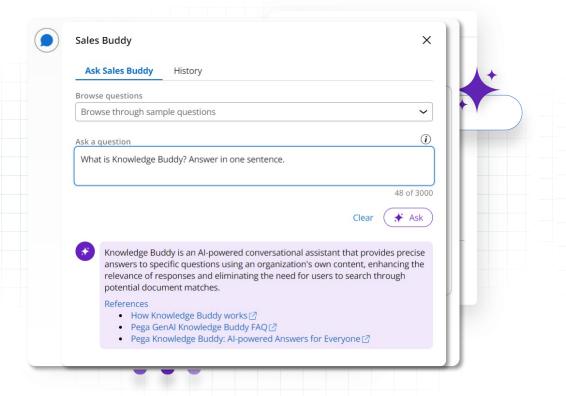

#### You

what is knowledge buddy?

#### **ChatGPT**

"Knowledge buddy" typically refers to a concept where individuals or groups pair up to share and exchange knowledge, skills, or expertise with each other. It's a mutual learning relationship where each person acts as a mentor or guide to the other in their respective areas of knowledge or interest. The idea is to foster learning, support, and collaboration between peers. This can take various forms, such as informal mentorship arrangements, study groups, or collaborative projects.