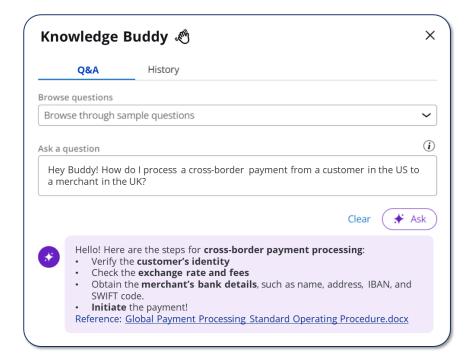

## **Knowledge Buddy integration with Aaseya Inspections Solution**

Leveraging regulatory, compliance and SOP content with Knowledge Buddy to configure inspections and surface violations and corrective actions.

# Managing Inspections with Knowledge Buddy

- Configuration Buddy
   use case: Inspection regulatory
   documents and SOP's can be loaded into
   KB and used to obtain the inspection
   scope, incl. checklist categories and
   item configuration
- Inspection Buddy use case: While working on inspection in AIS the KB chat icon is available for the user to ask questions related to the inspection