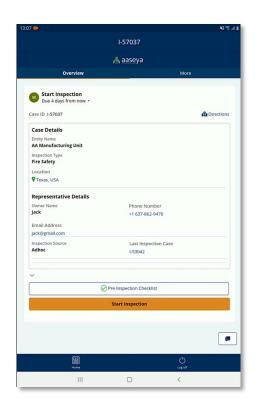

# Aaseya Inspections Solution (AIS) and Knowledge Buddy

**Specialization**Government

Global Elite Partner

Specialization

Government

# No-code Inspections Configurations

- Inspections template, categories and checklist items
- Inspections scoring and weighting
- Monitor usage activity
- Workflows
- Inspector work zones
- Configure email templates
- User roles and security
- NEW Al Inspection Configuration Buddy

## **AASEYA INSPECTIONS SOLUTION (AIS)**