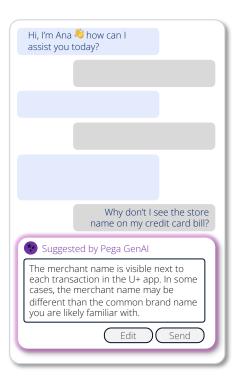

### Suggest Responses with Pega GenAl™ Automate

for Customer Service

- Automatically draft replies for email & messaging channels
- Leverage trusted answers from Knowledge Buddy