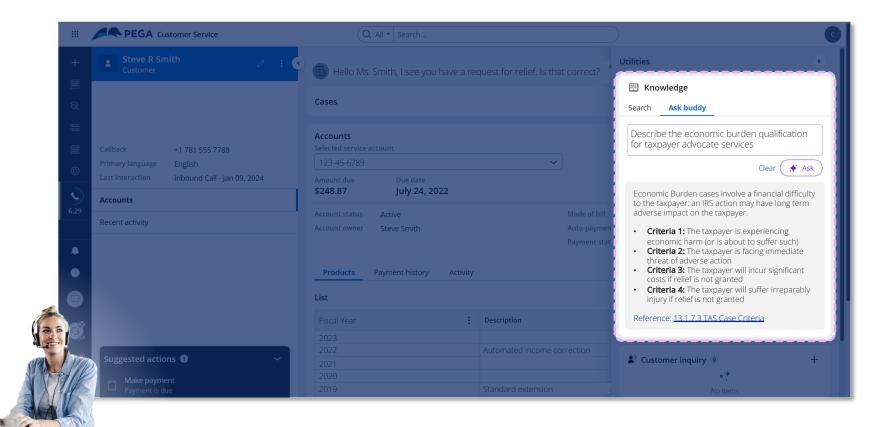

#### **Deliver Trusted Answers**

with Pega GenAl™ Knowledge Buddy and Retrieval Augmented Generation

## 2 Ask Questions

#### **Provide Trusted, Referenceable Answers**

Concise answers, sourced from disparate documentation