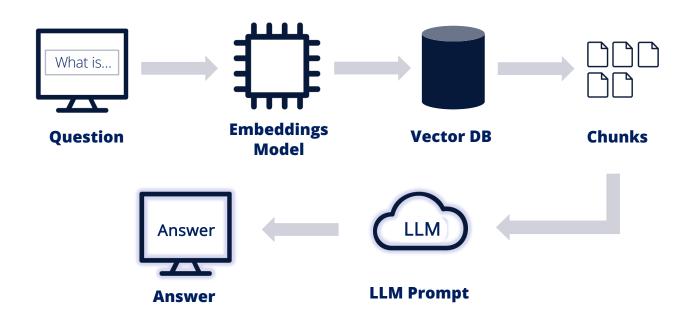

## 2 Ask Questions

#### **Provide Trusted, Referenceable Answers**

Concise answers, sourced from disparate documentation