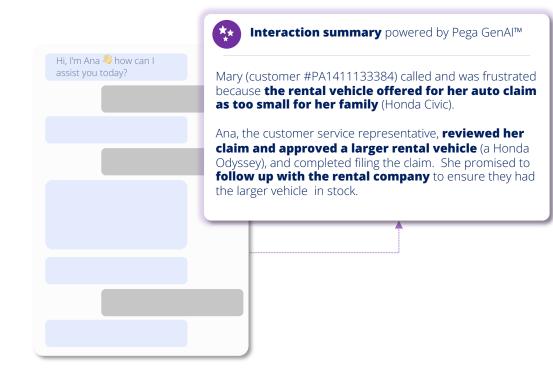

#### Spin-up and wrap-up quickly

- Summarize previous emails
- **Summarize** before transfers
- Summarize for wrap-up

### **Keep Your Promises** with Pega GenAl™ Analyze

for Customer Service

- Recognize statements that require agent follow-up
- Auto-generate tasks and track to complete