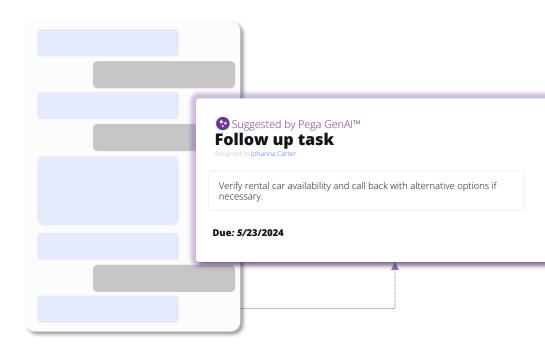

### **Keep Your Promises** with Pega GenAl™ Analyze

for Customer Service

- Recognize statements that require agent follow-up
- Auto-generate tasks and track to complete