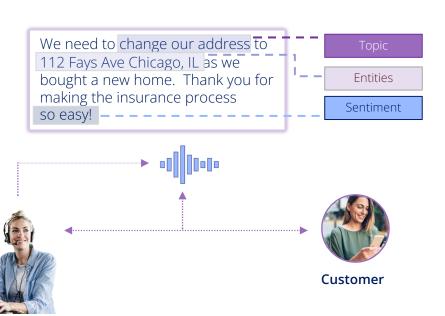

### **Real-time guidance** with Pega VoiceAl™

for Customer Service

- Real-time listening & guidance
- Recommend cases & knowledge
- Automate "hands-free" data entry
- Validate script adherence