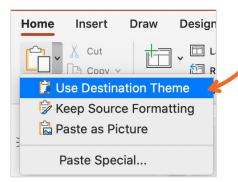

## If you are copy and pasting slides from an existing presentation, please follow these instructions:

- Step 1: Select and copy slides from existing slide deck
- Step 2: Use the paste option "Use Destination Theme" to paste your slides into this template
  - This will automatically transfer the slide layouts to use the template theme