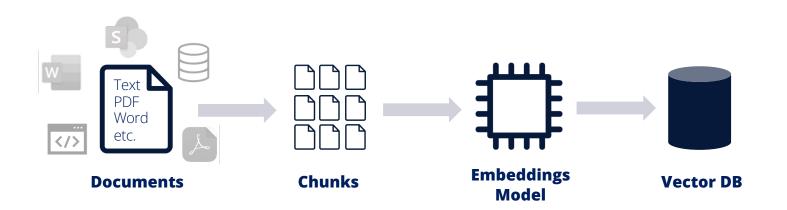

## Imagine...

"Several giant wooly mammoths approach treading through a snowy meadow, their long wooly fur lightly blows in the wind as they walk, snow covered trees and dramatic snow capped mountains in the distance, mid afternoon light with wispy clouds and a sun high in the distance creates a warm glow, the low camera view is stunning capturing the large furry mammal with beautiful photography, depth of field."





# Air Canada chatbot promised a discount. Now the airline has to pay it.

Air Canada argued the chatbot was a separate legal entity 'responsible for its own actions,' a Canadian tribunal said



By Kyle Melnick

February 18, 2024 at 8:35 p.m. EST

#### **Deliver Trusted Answers**

with Pega GenAl™ Knowledge Buddy and Retrieval Augmented Generation

## 1 Ingest Content





#### **Deliver Trusted Answers**

with Pega GenAl™ Knowledge Buddy and Retrieval Augmented Generation

## 2 Ask Questions





#### **Provide Trusted, Referenceable Answers**

Concise answers, sourced from disparate documentation





# rake-monkey

Getting smarter with tools



## Early Adopters Are Learning Fast

34%

Improvement in call resolution for novice and low-skilled workers; **14% improvement for all agents** 

National Bureau of Economic Research

New &
Lower Skill
workers

14%

Tenured & Higher Skill workers

Research for 5,179 customer support agents Generative AI at Work, Erik Brynjolfsson, Danielle Li, and Lindse R. Raymond, NATIONAL BUREAU OF ECONOMIC RESEARCH 1050 Massachusetts Avenue Cambridge, MA 02138 April 2023, revised November 2023

PegaWorldinspire

#### **Make