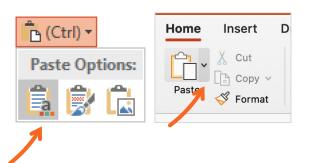

## If you are copy and pasting slides from an existing presentation, please follow these instructions:

- Step 1: Select and copy slides from existing slide deck
- Step 2: Use the paste option "Use Destination Theme" to paste your slides into this template
  - This will automatically transfer the slide layouts to use the template theme