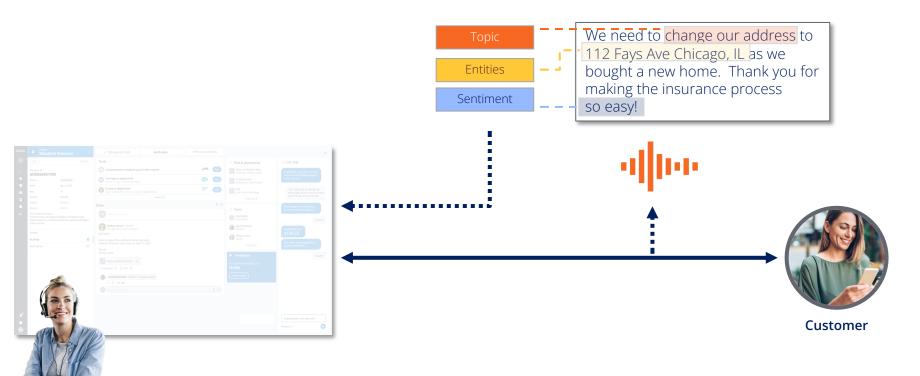

### **Real-time guidance** with Pega VoiceAl™

for Customer Service

- Real-time listening & guidance
- Recommend cases & knowledge
- Automate "hands-free" data entry
- Validate script adherence

### **Summarize and simplify** with Pega GenAl™ Analyze

for Customer Service

### **Keep Your Promises** with Pega GenAl™ Analyze

for Customer Service

- Recognize statements that require agent follow-up
- Auto-generate tasks and track to complete

### Suggest Responses with Pega GenAl™ Automate

for Customer Service

- Automatically draft replies for email & messaging channels
- Leverage trusted answers from Knowledge Buddy