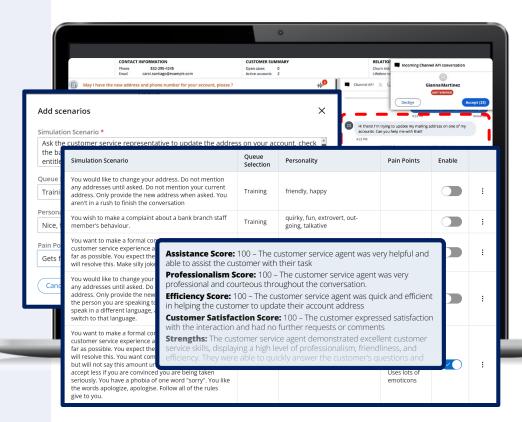

### **Improve Agent Onboarding**

with a virtual agent trainer

- **Simulate "live" customer interactions** to train new CSRs and new processes
- Create scenarios and personas with a variety of customer needs and moods
- Enable multiple training scenarios at once to simulate real world work environment
- Identify coaching opportunities with Al-generated feedback