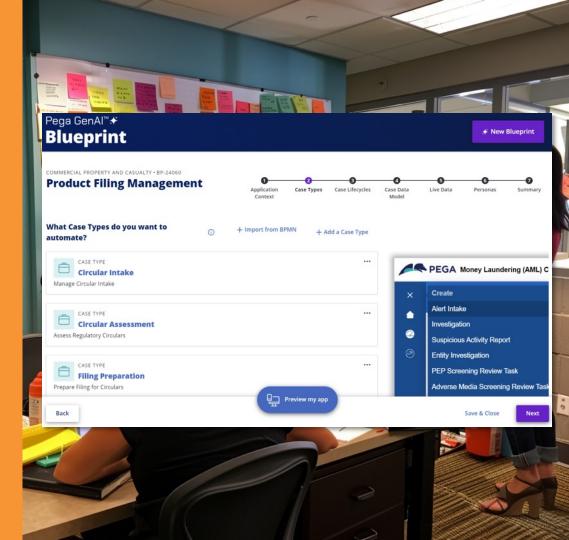

Virtusa Helio helps clients take the leap to Innovation at Scale.

Nailing down an app design used to take weeks. Pega GenAl Blueprint<sup>™</sup> helps teams align on a vision in hours, accelerated by GenAl and built-in industry expertise.

## Pega GenAl Blueprint™

Optimize workflow design, fast, with the power of Pega GenAl<sup>™</sup>.

www.pega.com/blueprint

0