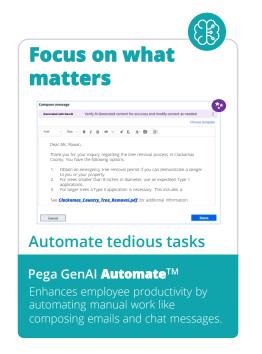

#### **AI Productivity Tools**

Improve efficiency through summarization, access to knowledge, and contextual coaching