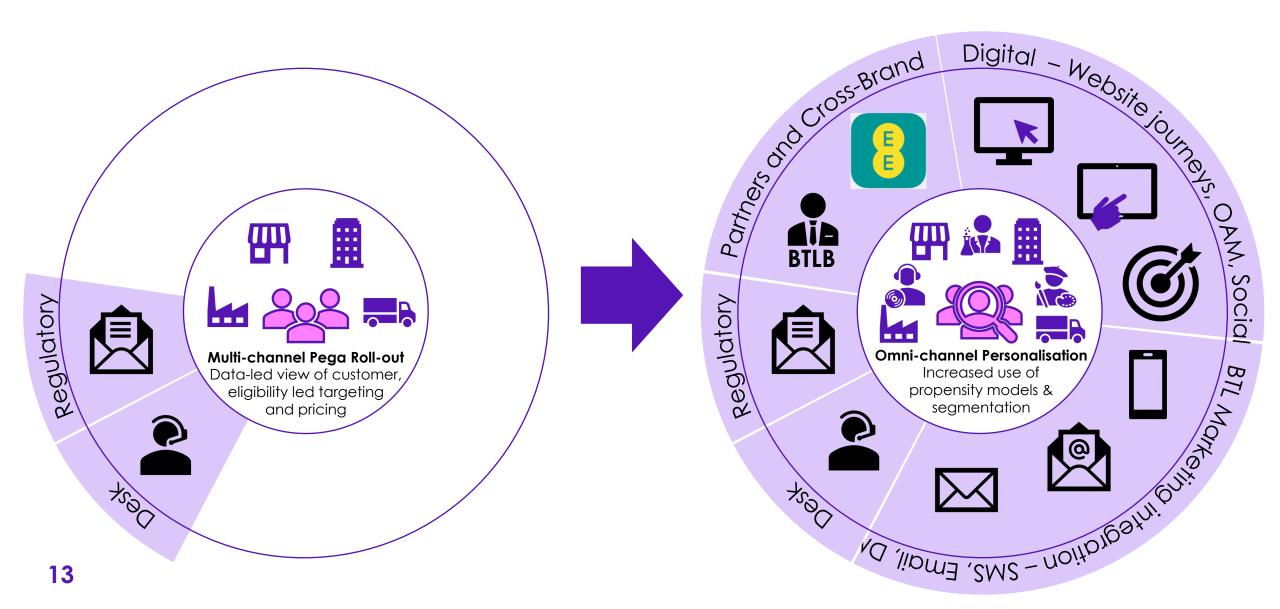

## Improved Overall Efficiency of the Commercial Operations

- Consistent deals available across all channels
- Ability to see and order offers from marketing campaigns
- Removed duplication of work
- Better visibility of impact from changes

### **Solve Complexity Centrally**