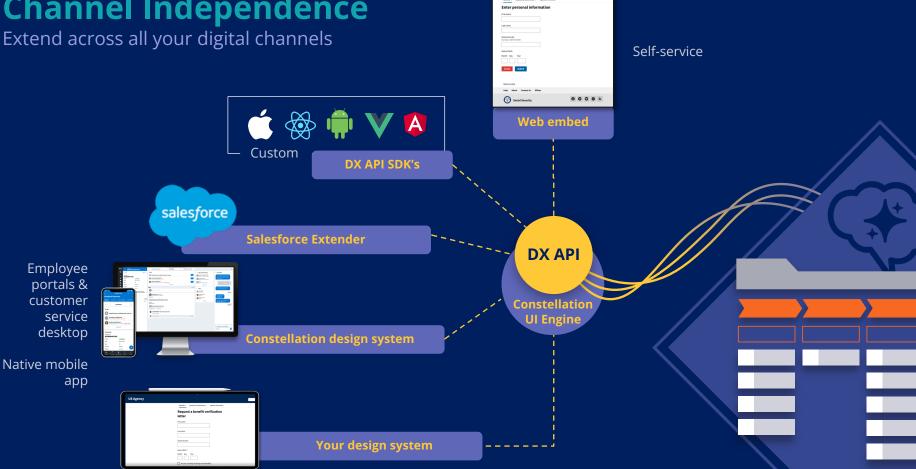

#### **CHANNEL INDEPENDENCE**

Extend across all your digital channels with DX API