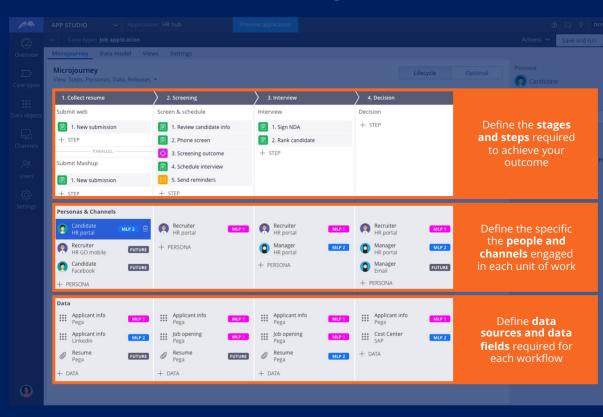

## **Workflow Automation Powered By Case Management**

Low-code app studio enables business and IT to collaborate to create the right workflows

Define the processes, people, and data with workflow automation powered by **case** management