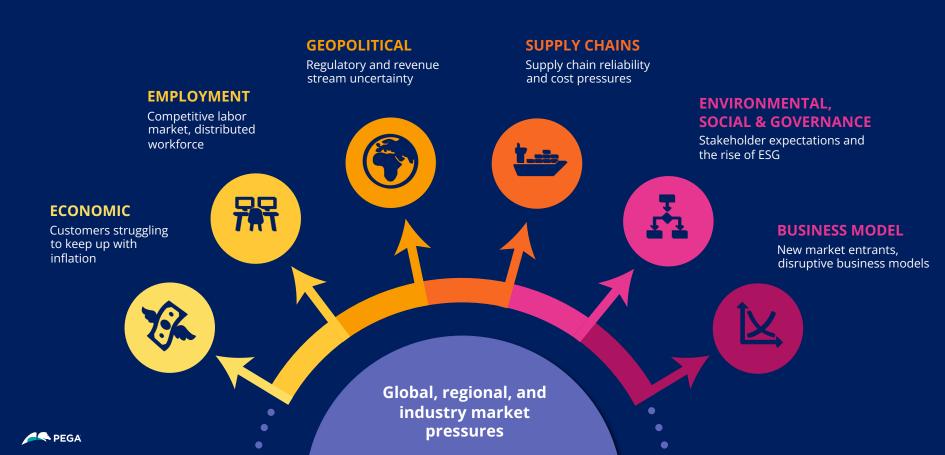

## **Complex Forces Are Driving Disruption**

Making things harder than ever for your customers and your business

There is No Finish Line.

You Can't Stop the Rate of Change.