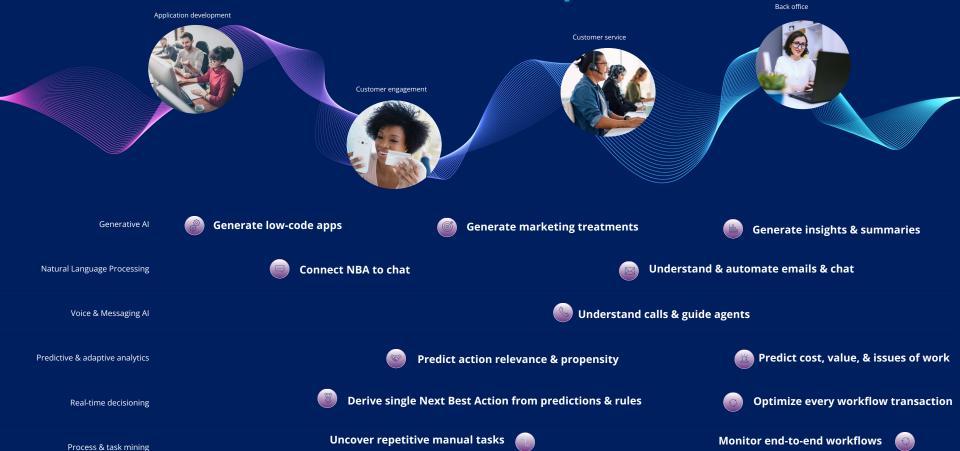

# What Makes OUR Real-time Al... Real?

## Real-time Al to Power Your Enterprise

Process & task mining

Uncover repetitive manual tasks

Monitor end-to-end workflows

## Real-time Al to Power Your Enterprise

Real-time Decisions Powered by Responsible Al

Personalize interactions. Accelerate service. Automation at scale

- Business rules and Al drive adaptive decisioning
- Update decisions in ONE place and impact every workflow
- Empathetic and responsible AI
- NLP and Voice & Messaging Al to accelerate outcomes