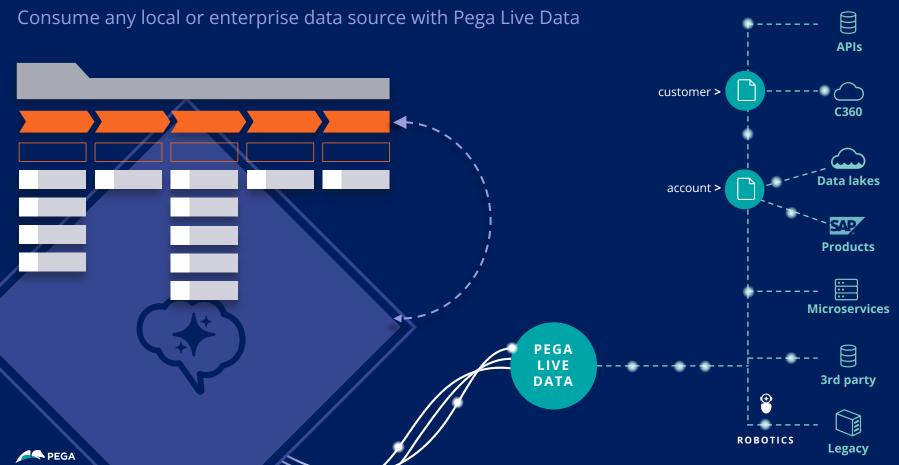

#### DATA VIRTUALIZATION

Consume any local or enterprise data source with Live Data

## **Data Virtualization**