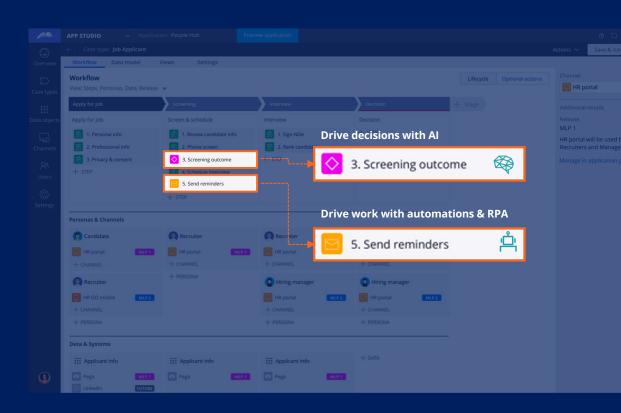

## **Workflow Automation Powered By Case Management**

Low-code app studio enables business and IT to collaborate to create the right workflows

Define the processes, people, and data with workflow automation powered by **case** management

Add Al powered automations and decisions into any workflow

## **Intelligent Workflow Automation**

Leverage RPA and AI to automate tasks and optimize future process execution

Define the processes, people, and data with workflow automation powered by **case**management

Add Al powered automations and decisions into any workflow

Extend across all your digital channels

Social Security