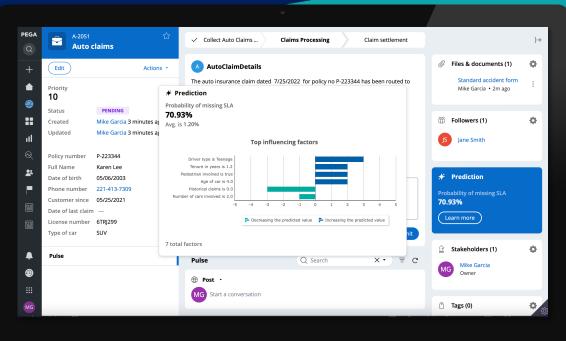

## Real-time Al to Power Your Enterprise

Real-time Decisions Powered by Responsible Al

Personalize interactions. Accelerate service. Automation at scale

- Business rules and Al drive adaptive decisioning
- Update decisions in ONE place and impact every workflow
- Empathetic and responsible AI
- NLP and Voice & Messaging Al to accelerate outcomes