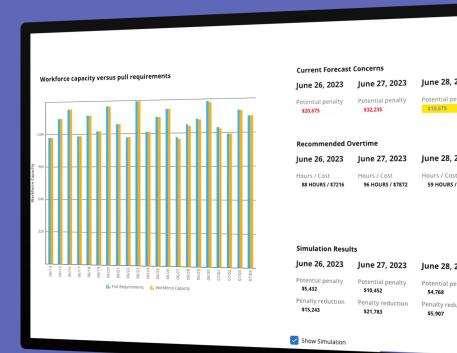

#### Simulation supports decision-making

- Run multiple scenarios to optimize
- Identify and forecast bottlenecks
- Calculate cost of potential
  - Overtime
  - Penalties
  - Performance guarantees