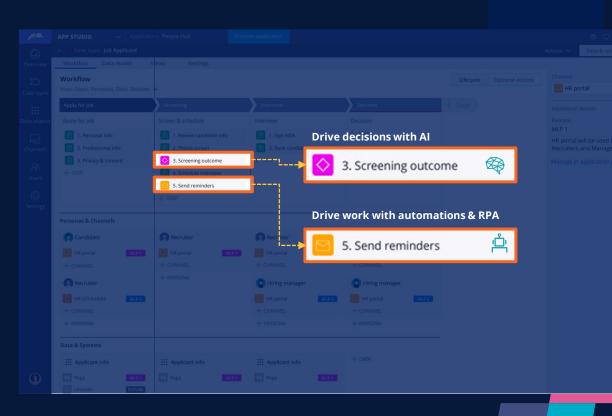

#### Turn intelligence into action

The only unified, real-time brain proven for enterprise scale

Improve your processes in real-time with self-optimizing workflows

#### **Embrace change**

Real-life business processes go beyond flat workflows

Build reusable workflows and govern use across your enterprise

Specialize workflows by region, product, etc. instead of duplicating logic

Easily adapt to new laws and regulations, backend systems, etc.

Specialize by customer, time of day, and more