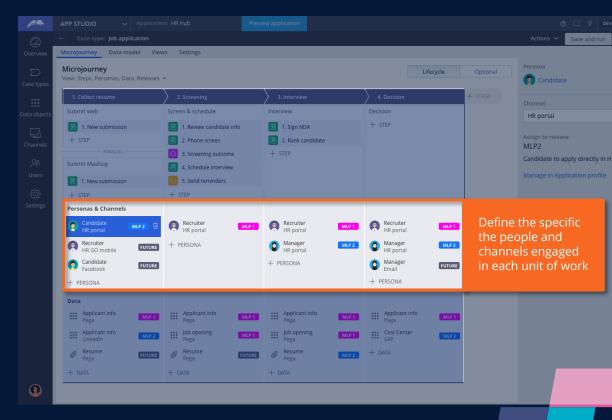

Enable business and IT to collaborate to create the right workflows

Define workflow, people and data using Pega Express Methodology TM

Add Al powered automations and decisions into any workflow

Enable business and IT to collaborate to create the right workflows