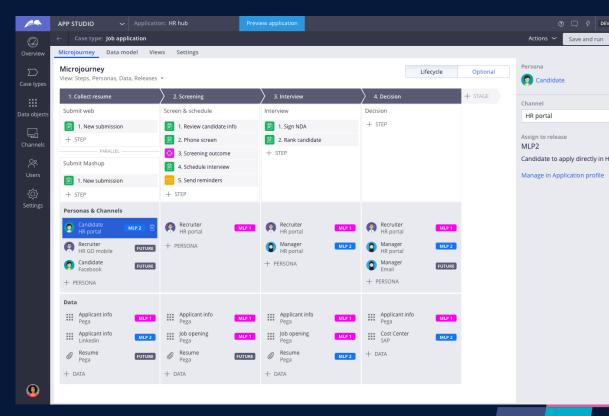

Enable business and IT to collaborate to create the right workflows

Define workflow, people and data using Pega Express Methodology TM

Add Al powered automations and decisions into any workflow

Enable business and IT to collaborate to create the right workflows