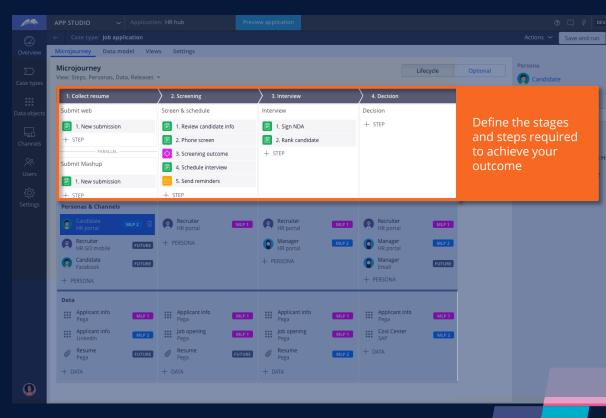

Enable business and IT to collaborate to create the right workflows

Define workflow, people and data using Pega Express Methodology TM

Add Al powered automations and decisions into any workflow

Enable business and IT to collaborate to create the right workflows