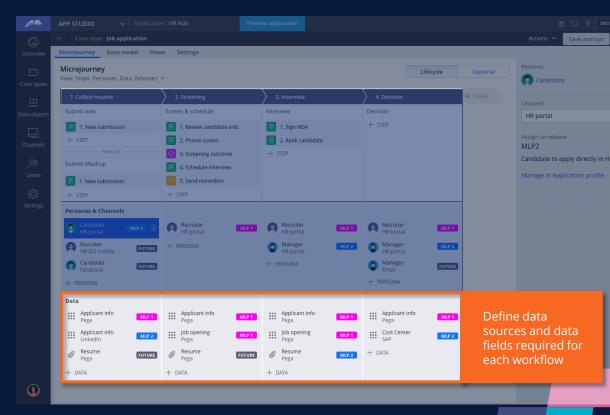

Enable business and IT to collaborate to create the right workflows

Define workflow, people and data using Pega Express Methodology TM

Add Al powered automations and decisions into any workflow

Enable business and IT to collaborate to create the right workflows

Define workflow, people and data using Pega Express Methodology ™

Add Al powered automations and decisions into any workflow

Enable business and IT to collaborate to create the right workflows

Define workflow, people and data using Pega Express Methodology TM

Add Al powered automations and decisions into any workflow

Enable business and IT to collaborate to create the right workflows

Define workflow, people and data using Pega Express Methodology TM

Add Al powered automations and decisions into any workflow

Enable business and IT to collaborate to create the right workflows

Enable business and IT to collaborate to create the right workflows