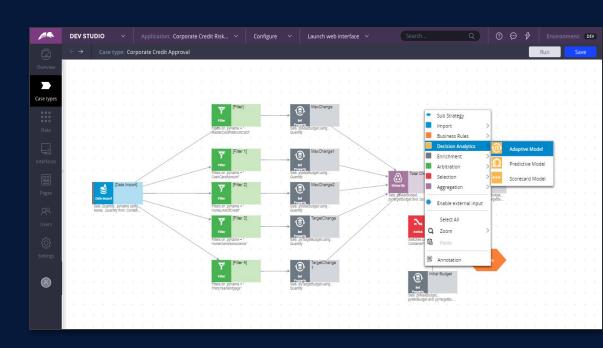

#### Intelligent automation

Pega helps you work smarter to be ready for anything

Build Faster, Together
Workflow First
Center-Out™ Architecture

Work Smarter
Turn intelligence into action
Process Al & Automation

Enable business and IT to collaborate to create the right workflows

Define workflow, people and data using Pega Express Methodology TM

Add Al powered automations and decisions into any workflow

Enable business and IT to collaborate to create the right workflows